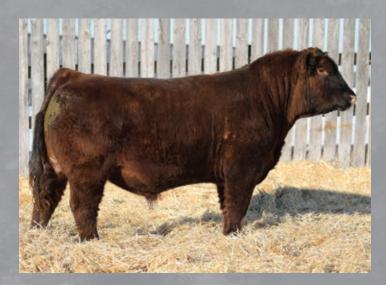

# 303 BLAIRSWEST (Kansas (Road 49)

MJNB 49J || 2235981 || 08/02/2021

S A V RENOWN 3439 **S A V RENOVATION 6822** S A V MADAME PRIDE 0151

BAR-E-L NATURAL LAW 52Y BAR-E-L ERICA 74A HF ERICA 339T RITO 707 OF IDEAL 3407 7075 S A V BLACKCAP MAY 4136 S A V 004 DENSITY 4336 S A V MADAME PRIDE 0075 S A V BISMARCK 5682 BAR-E-L MAGNOLIA 143K PEAK DOT FAME 2N HF ERICA 46P

1

CE: 4.5 || BW: 3.1 || WW: 64 || YW: 109 || MILK: 23 BW: 95 lbs. ADJ WW: 598 lbs. ADJ YW: 1238 lbs.

Recommend: Cows

- The Renovation x Erica combination has been very good and now is your chance to tap into that maternal pipeline

- Talk about length of spine, real stout and being very athletic on the move

- A part of our Pen of 3 Angus bulls at Canadian Western Agribition

RED SLGN WIDELOAD 920W **RED MANN RED BOX 55C** RED PELTON MISS AJA 0839U