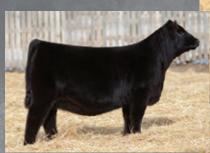

## BLAIRSWEST Just (Right 3 MJNB 39J 1 2246842 || 06/02/2021

MAF FIRST IMPRESSION 4420 **MJT IMPRESSIVE 813F** DMM BLACKCAP ESSENCE 7Y

BAR-E-L NATURAL LAW 52Y BAR-E-L ERICA 74A HF ERICA 339T

> CE: 4.0 || BW: 3.0 || WW: 55 || YW: 90 || MILK: 30 BW: 88 lbs. ADJ WW: 681 lbs. ADJ YW: 1221 lbs.

**10** BLAIRSWEST **Impless U** MJNB 41J || 2246856 || 06/02/2021

MAF FIRST IMPRESSION 4420 **MJT IMPRESSIVE 813F** DMM BLACKCAP ESSENCE 7Y

BAR-E-L NATURAL LAW 52Y BAR-E-L ERICA 74A HF ERICA 339T

> CE: 4.0 || BW: 3.0 || WW: 55 || YW: 90 || MILK: 30 BW: 91 lbs. ADJ WW: 607 lbs. ADJ YW: 1212 lbs.

Recommend: Cows

These "Impressive" sons are sure to impress with their added bone and how stout they are
 39J is masculine and expressive in his rib shape from every angle
 These two can add performance to your herd