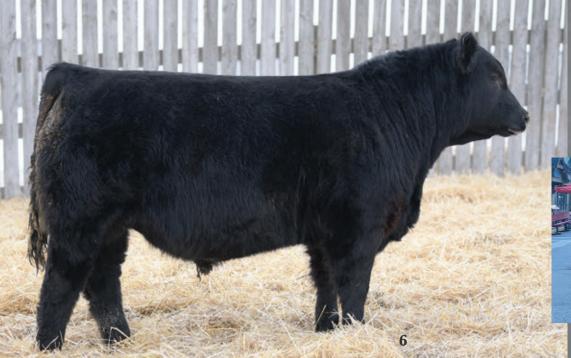

**BLAIRSWEST ERICA 19E** BAR-E-L ERICA 74A

> CE: 4.0 | BW: 2.4 | WW: 57 | YW: 93 | MILK: 26 BW: 85 lbs. ADJ WW: 661 lbs. ADJ YW: 1221 lbs.

Recommend: Heifers or Cows

- Fireworks is one that is truly a specimen in terms of style and look, make sure to have this

- Apart of our pen of three bulls at Canadian Western Agribition

- Correct in his lines, added depth of body while being stout based

Fireworks, Coleman Charlo x Erica 74A dam (19E)does it year after year

Erica 19E is a full sib to 15,000 Lot 9 from 2021 Opportunity Knocks Sale

CONNEALY EARNAN 076E E A ROSE 918 S A V BEST INTEREST 0136 SOO LINE ANNIE K 9165 O C C PAXTON 730P **BOHI ABIGALE 6014** BAR-E-L NATURAL LAW 52Y