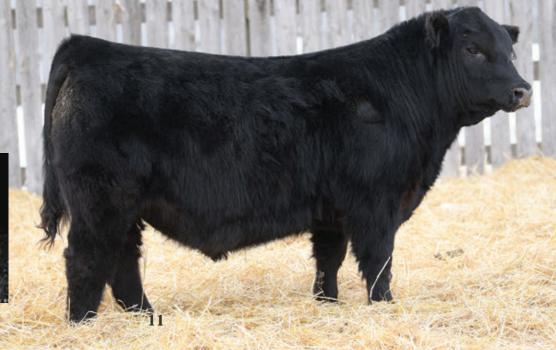

**OPTION C:** Bulls may be left at the farm until April 1, and then pick up and delivery arrangements can be made.

ireworks 44J

MJNB 44J | 2235988 || 07/02/2021

BROOKING BANK NOTE 4040 **BROOKING FIREBRAND 6068** BROOKING ANNIE K 390

**BLAIRSWEST ERICA 19E** BAR-E-L ERICA 74A

> CE: 4.0 | BW: 2.4 | WW: 57 | YW: 93 | MILK: 26 BW: 85 lbs. ADJ WW: 661 lbs. ADJ YW: 1221 lbs.

Recommend: Heifers or Cows

- Fireworks is one that is truly a specimen in terms of style and look, make sure to have this

- Apart of our pen of three bulls at Canadian Western Agribition

- Correct in his lines, added depth of body while being stout based

Fireworks, Coleman Charlo x Erica 74A dam (19E)does it year after year

Erica 19E is a full sib to 15,000 Lot 9 from 2021 Opportunity Knocks Sale

CONNEALY EARNAN 076E E A ROSE 918 S A V BEST INTEREST 0136 SOO LINE ANNIE K 9165 O C C PAXTON 730P **BOHI ABIGALE 6014** BAR-E-L NATURAL LAW 52Y