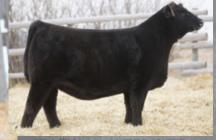

**OPTION C:** Bulls may be left at the farm until April 1, and then pick up and delivery arrangements can be made.

ireworks 44J

MJNB 44J | 2235988 || 07/02/2021

BROOKING BANK NOTE 4040 **BROOKING FIREBRAND 6068** BROOKING ANNIE K 390

**BLAIRSWEST ERICA 19E** BAR-E-L ERICA 74A

> CE: 4.0 | BW: 2.4 | WW: 57 | YW: 93 | MILK: 26 BW: 85 lbs. ADJ WW: 661 lbs. ADJ YW: 1221 lbs.

Recommend: Heifers or Cows

- Fireworks is one that is truly a specimen in terms of style and look, make sure to have this

- Apart of our pen of three bulls at Canadian Western Agribition

- Correct in his lines, added depth of body while being stout based

Fireworks, Coleman Charlo x Erica 74A dam (19E)does it year after year

Erica 19E is a full sib to 15,000 Lot 9 from 2021 Opportunity Knocks Sale

CONNEALY EARNAN 076E E A ROSE 918 S A V BEST INTEREST 0136 SOO LINE ANNIE K 9165 O C C PAXTON 730P **BOHI ABIGALE 6014** BAR-E-L NATURAL LAW 52Y