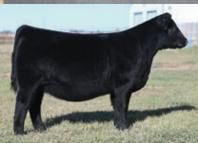

## BLAIRSWEST Just (Right 3 MJNB 39J 1 2246842 || 06/02/2021

MAF FIRST IMPRESSION 4420 **MJT IMPRESSIVE 813F** DMM BLACKCAP ESSENCE 7Y

BAR-E-L NATURAL LAW 52Y BAR-E-L ERICA 74A HF ERICA 339T

> CE: 4.0 || BW: 3.0 || WW: 55 || YW: 90 || MILK: 30 BW: 88 lbs. ADJ WW: 681 lbs. ADJ YW: 1221 lbs.

**10** BLAIRSWEST **Impless U** MJNB 41J || 2246856 || 06/02/2021

MAF FIRST IMPRESSION 4420 **MJT IMPRESSIVE 813F** DMM BLACKCAP ESSENCE 7Y

BAR-E-L NATURAL LAW 52Y BAR-E-L ERICA 74A HF ERICA 339T

> CE: 4.0 || BW: 3.0 || WW: 55 || YW: 90 || MILK: 30 BW: 91 lbs. ADJ WW: 607 lbs. ADJ YW: 1212 lbs.

Recommend: Cows

These "Impressive" sons are sure to impress with their added bone and how stout they are
 39J is masculine and expressive in his rib shape from every angle
 These two can add performance to your herd