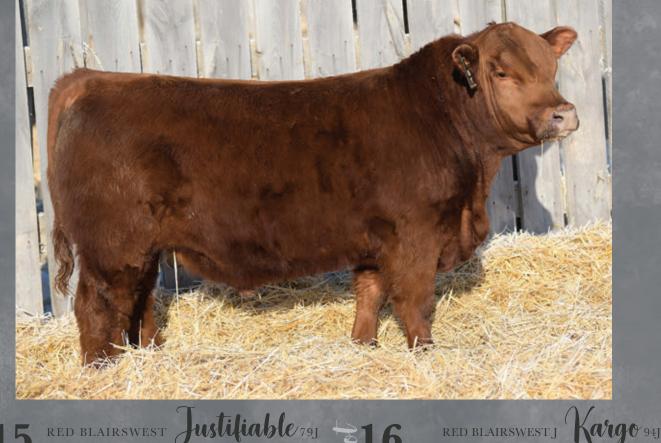

#### red blairswest Justifiable 791 315 MJNB 79J 2246844 15/02/2021

RED U-2 RECKONING 149A **RED U-2 RENOWN 193C** RED U-2 ENVIOUS 147X

**RED YCLC QUEEN 218Z** 

RED U-2 MAMA'S BOY 167X

**RED YCLC QUEEN 648X** 

RED U-2 RECON 192Y RED U-2 ANEXA 271Y RED U-2 DYNAMO 7021T RED U-2 ENVIOUS 216M RED FLYING K AMBUSH 6T RED FLYING K LAKOTA 104U RED 257 YCLC 860K

CE: -9.0 || BW: 5.3 || WW: 50 || YW: 76 || MILK: 25 BW: 95 lbs. ADJ WW: 574 lbs. ADJ YW: 1124 lbs.

Recommend: Cows

- 79J is a lighter red bull but don't let that bother you, he's built right, stout and can get out and motor

and it shows in her offspring.

MJNB 94J || 2243784 || 24/02/2021

RED BLAIRSWEST J

RED RINGSTEAD KARGO 107M **RED RINGSTEAD KARGO 215U** RED RINGSTEAD MS EQUAL 589P RED SSS MISS EQUAL 495G

RED LSF SRR TYSON 3125A **RED BLAIR'S JESSIE 564E** RED SSS JESSIE 261Z

RED COMPASS KARGO 83K RED GET-A-LONG MRS. YOUNG 095 RED SSS YUKON 440K RED MUSHRUSH IMPRESSIVE CA U23 RED LSF JIBA R5009 W9247 **RED SSS SOLDIER 365W** RED SSS JESSIE 654X

CE: 7.0 | BW: 1.0 | WW: 48 | YW: 78 | MILK: 26 BW: 83 lbs. ADJ WW: 592 lbs. ADJ YW: 1052 lbs.

**Recommend: Heifers** 

- This dark red Kargo son is one that is moderate framed but made right and he's a sleep easy kinda bull come calving season

- We purchased his dam in the 2020 Opportunity Knocks sale from Blairs.Ag, she is a super great uddered and maternal traits are unstoppable as her dam is the great SSS Jessie 261Z. - If you looked through the "Pursuit of Excellence" Blairs.Ag bull sale you would have seen how many Jessie 261Z sons sold. There is all the proof you need