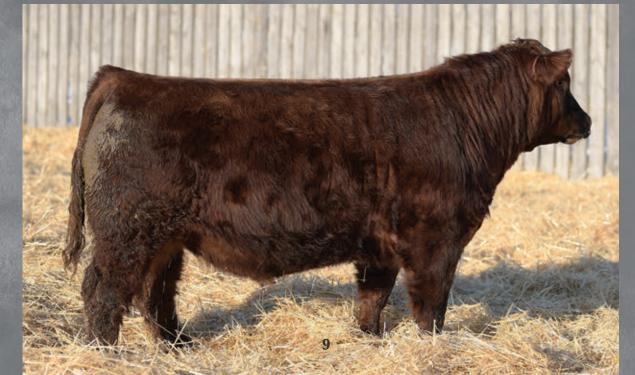

## **9** BLAIRSWEST Jimbob 102J MJNB 102J || 2247305 || 01/03/2021

DAMERON FIRST CLASS COLBURN PRIMO 5153 SILVEIRAS SARAS DREAM 1339

BAR-E-L NATURAL LAW 52Y BAR-E-L ERICA 74A HF ERICA 339T

PE CE: 3.0 || BW: 4.0 || WW: 57 || YW: 92 || MILK: 28 BW: 85 lbs. ADJ WW: 670 lbs. ADJ YW: 1053 lbs.

EXG RS FIRST RATE \$903 R3

EXG SARAS DREAM S609 R3

SILVEIRAS STYLE 9303

S A V BISMARCK 5682

PEAK DOT FAME 2N

HF ERICA 46P

BAR-E-L MAGNOLIA 143K

DAMERON NORTHERN MISS 3114

Recommend: Cows

Here is one that just keeps getting better, nice top with that true angus look with very good hair.
His full sister sold through Brooking Angus Chapter 8 Sale to Wooden Shoe Farms, ID for \$16,500.

She has been promoted throughout the United States and the Billman family has done very well.
 Add that performance with Erica 74A and add the look and style with Colburn Primo.

DAMERON FIRST CLASS **COLBURN PRIMO 5153** SILVEIRAS SARAS DREAM 1339