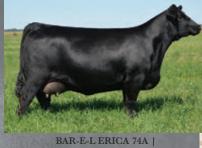

**BLAIRSWEST ERICA 19E** BAR-E-L ERICA 74A

> CE: 4.0 | BW: 2.4 | WW: 57 | YW: 93 | MILK: 26 BW: 85 lbs. ADJ WW: 661 lbs. ADJ YW: 1221 lbs.

Recommend: Heifers or Cows

- Fireworks is one that is truly a specimen in terms of style and look, make sure to have this

Erica 19E is a full sib to 15,000 Lot 9 from 2021 Opportunity Knocks Sale

CONNEALY EARNAN 076E E A ROSE 918 S A V BEST INTEREST 0136 SOO LINE ANNIE K 9165 O C C PAXTON 730P **BOHI ABIGALE 6014** BAR-E-L NATURAL LAW 52Y