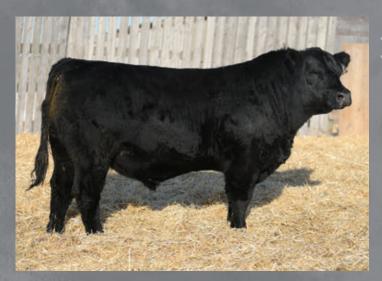

BLAIRSWEST MJNB 83J || 2235985 || 16/02/2021

S A V INTERNATIONAL 2020 **SAV NATIONAL ANTHEM 5740** 

BAR-E-L NATURAL LAW 52Y **BAR-E-L ERICA 74A** 

S A V HARVESTOR 0338 CAR TRACKER 305 A C DUKE GIRL 330 S A V BISMARCK 5682 BAR-E-L MAGNOLIA 143K PEAK DOT FAME 2N

me

riot 831

CE: 1.0 || BW: 3.9 || WW: 56 || YW: 96 || MILK: 30 BW: 94 lbs. ADJ WW: 688 lbs. ADJ YW: 1275 lbs.

Recommend: Cows

2

- Patriot 83J is one that has been a standout since birth and has gained a lot of friends throughout summer and is getting a lot of attention

A bull that is very stout hipped and massive boned while standing on a big square foot
His full sister dropped the hammer at 34,000 1/2 interest to SAV out of the "Females Focus" put on by Chad Hollinger (HLC), Erica 74A is one that just keeps bringing the heat - Patriot was apart of our Pen of 3 bulls at Canadian Western Agribition - 83J may be the best son in the offering

**Retaining 50% Semen Interest** 

HLC ERICA 561G| FULL SISTER

S A V NATIONAL ANTHEM 5740 | SIRE