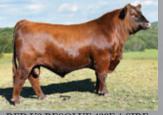

**BLAIRSWEST ERICA 19E** BAR-E-L ERICA 74A

> CE: 4.0 | BW: 2.4 | WW: 57 | YW: 93 | MILK: 26 BW: 85 lbs. ADJ WW: 661 lbs. ADJ YW: 1221 lbs.

Recommend: Heifers or Cows

- Fireworks is one that is truly a specimen in terms of style and look, make sure to have this

- Apart of our pen of three bulls at Canadian Western Agribition

- Correct in his lines, added depth of body while being stout based

Fireworks, Coleman Charlo x Erica 74A dam (19E)does it year after year

Erica 19E is a full sib to 15,000 Lot 9 from 2021 Opportunity Knocks Sale

CONNEALY EARNAN 076E E A ROSE 918 S A V BEST INTEREST 0136 SOO LINE ANNIE K 9165 O C C PAXTON 730P **BOHI ABIGALE 6014** BAR-E-L NATURAL LAW 52Y