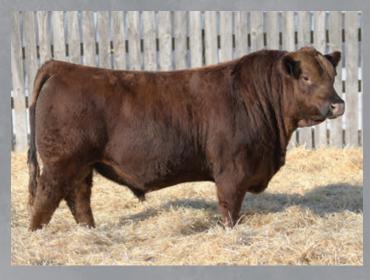

RED TOWAW INDEED 104H **RED BAR-E-L AB MEG 169Z** RED BAR-E-L MEG 85N RED UBAR HIGH CAPACITY 224 RED MEADO-WEST PERSUASION RED 5L NORSEMAN KING 2291 RED PELTONS MISS IDA 0547R RED CC EXPANSION 5E RED TOWAW MOLLY 67C RED YY RED KNIGHT 640F RED BAR-E-L MEG 035G

C 51J

CE: 0.0 || BW: 2.4 || WW: 42 || YW: 72 || MILK: 28 BW: 92 lbs. ADJ WW: 630 lbs. ADJ YW: 1225 lbs.

MJNB 51J || 2235986 || 09/02/2021

Recommend: Cows

- This super dark red Red Box son is one we are very high on
- Added bone while being very sound and square on the ground
- Meg 169Z is possibly one of the most talked about dams in the Red Angus breed.

RED BLAIRSWEST

- Redzone needs your approval
- We would like to utilize this guy in our herd

BLAIRSWEST ERICA 44F | DAM

BAR S RANGE BOSS 1118

GDAR INSIGHT 7201

endleton 24J