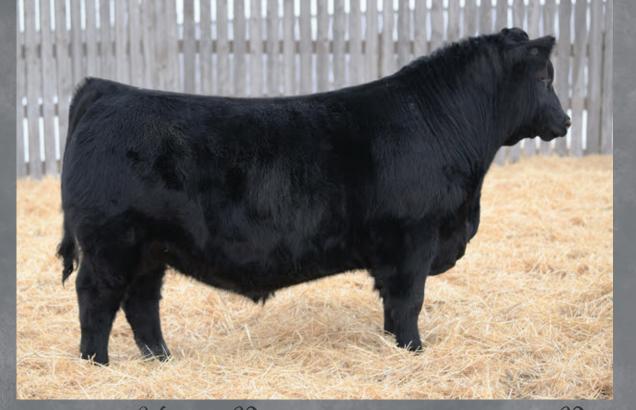

BLAIRSWEST MJNB 83J || 2235985 || 16/02/2021

S A V INTERNATIONAL 2020 **SAV NATIONAL ANTHEM 5740** 

BAR-E-L NATURAL LAW 52Y **BAR-E-L ERICA 74A** 

S A V HARVESTOR 0338 CAR TRACKER 305 A C DUKE GIRL 330 S A V BISMARCK 5682 BAR-E-L MAGNOLIA 143K PEAK DOT FAME 2N

me

riot 831

CE: 1.0 || BW: 3.9 || WW: 56 || YW: 96 || MILK: 30 BW: 94 lbs. ADJ WW: 688 lbs. ADJ YW: 1275 lbs.

Recommend: Cows

2

- Patriot 83J is one that has been a standout since birth and has gained a lot of friends throughout summer and is getting a lot of attention

A bull that is very stout hipped and massive boned while standing on a big square foot
His full sister dropped the hammer at 34,000 1/2 interest to SAV out of the "Females Focus" put on by Chad Hollinger (HLC), Erica 74A is one that just keeps bringing the heat - Patriot was apart of our Pen of 3 bulls at Canadian Western Agribition - 83J may be the best son in the offering

**Retaining 50% Semen Interest** 

HLC ERICA 561G| FULL SISTER

S A V NATIONAL ANTHEM 5740 | SIRE