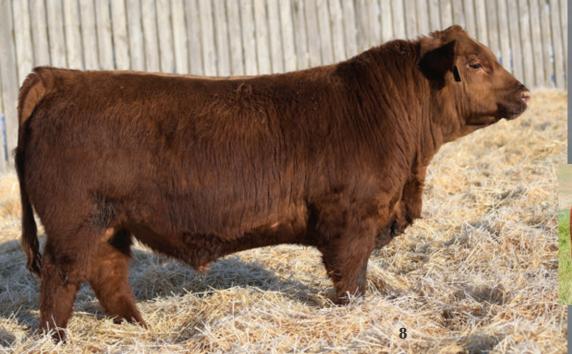

BLAIRSWEST MJNB 83J || 2235985 || 16/02/2021

S A V INTERNATIONAL 2020 **SAV NATIONAL ANTHEM 5740** 

BAR-E-L NATURAL LAW 52Y **BAR-E-L ERICA 74A** 

S A V HARVESTOR 0338 CAR TRACKER 305 A C DUKE GIRL 330 S A V BISMARCK 5682 BAR-E-L MAGNOLIA 143K PEAK DOT FAME 2N

me

riot 831

CE: 1.0 || BW: 3.9 || WW: 56 || YW: 96 || MILK: 30 BW: 94 lbs. ADJ WW: 688 lbs. ADJ YW: 1275 lbs.

Recommend: Cows

2

- Patriot 83J is one that has been a standout since birth and has gained a lot of friends throughout summer and is getting a lot of attention

A bull that is very stout hipped and massive boned while standing on a big square foot
His full sister dropped the hammer at 34,000 1/2 interest to SAV out of the "Females Focus" put on by Chad Hollinger (HLC), Erica 74A is one that just keeps bringing the heat - Patriot was apart of our Pen of 3 bulls at Canadian Western Agribition - 83J may be the best son in the offering

**Retaining 50% Semen Interest** 

HLC ERICA 561G| FULL SISTER

S A V NATIONAL ANTHEM 5740 | SIRE