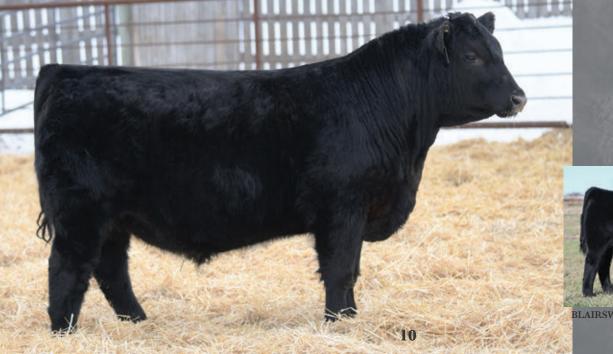

## BLAIRSWEST Just (Right 3 MJNB 39J 1 2246842 || 06/02/2021

MAF FIRST IMPRESSION 4420 **MJT IMPRESSIVE 813F** DMM BLACKCAP ESSENCE 7Y

BAR-E-L NATURAL LAW 52Y BAR-E-L ERICA 74A HF ERICA 339T

> CE: 4.0 || BW: 3.0 || WW: 55 || YW: 90 || MILK: 30 BW: 88 lbs. ADJ WW: 681 lbs. ADJ YW: 1221 lbs.

**10** BLAIRSWEST **Impless U** MJNB 41J || 2246856 || 06/02/2021

MAF FIRST IMPRESSION 4420 **MJT IMPRESSIVE 813F** DMM BLACKCAP ESSENCE 7Y

BAR-E-L NATURAL LAW 52Y BAR-E-L ERICA 74A HF ERICA 339T

> CE: 4.0 || BW: 3.0 || WW: 55 || YW: 90 || MILK: 30 BW: 91 lbs. ADJ WW: 607 lbs. ADJ YW: 1212 lbs.

Recommend: Cows

These "Impressive" sons are sure to impress with their added bone and how stout they are
 39J is masculine and expressive in his rib shape from every angle
 These two can add performance to your herd