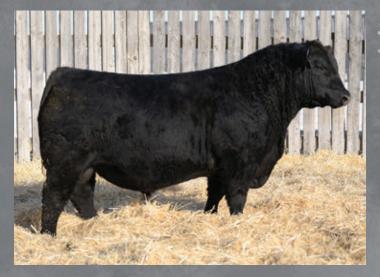

**OPTION C:** Bulls may be left at the farm until April 1, and then pick up and delivery arrangements can be made.

ireworks 44J

MJNB 44J | 2235988 || 07/02/2021

BROOKING BANK NOTE 4040 **BROOKING FIREBRAND 6068** BROOKING ANNIE K 390

**BLAIRSWEST ERICA 19E** BAR-E-L ERICA 74A

> CE: 4.0 | BW: 2.4 | WW: 57 | YW: 93 | MILK: 26 BW: 85 lbs. ADJ WW: 661 lbs. ADJ YW: 1221 lbs.

Recommend: Heifers or Cows

- Fireworks is one that is truly a specimen in terms of style and look, make sure to have this

- Apart of our pen of three bulls at Canadian Western Agribition

- Correct in his lines, added depth of body while being stout based

Fireworks, Coleman Charlo x Erica 74A dam (19E)does it year after year

Erica 19E is a full sib to 15,000 Lot 9 from 2021 Opportunity Knocks Sale

CONNEALY EARNAN 076E E A ROSE 918 S A V BEST INTEREST 0136 SOO LINE ANNIE K 9165 O C C PAXTON 730P **BOHI ABIGALE 6014** BAR-E-L NATURAL LAW 52Y