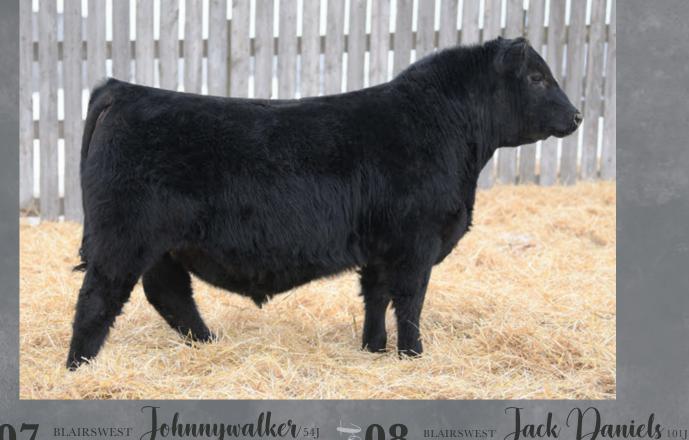

### Johnnywalker/54j BLAIRSWEST MJNB 54J | 2244177 | 09/02/2021

BAR S RANGE BOSS 1118

MERIT SOCIALITE 4195

BAR-E-L NATURAL LAW 52Y

GDAR INSIGHT 7201

HF ERICA 339T

BAR S RANGE BOSS 4002 **MERIT WHISKEY 8010F** MERIT SOCIALITE 48X

COLEMAN CHARLO 0256 **BLAIRSWEST ERICA 71E** BAR-E-L ERICA 74A

> CE: 6.0 || BW: 2.0 || WW: 55 || YW: 93 || MILK: 31 BW: 82 lbs. ADJ WW: 551 lbs. ADJ YW: 1156 lbs.

**Recommend: Heifers** 

- A moderate framed son of Whiskey, he will be perfect for a pen of heifers
- He's identical to his sire in terms of hoof size and shape

BAR S RANGE BOSS 4002 **MERIT WHISKEY 8010F** MERIT SOCIALITE 48X

BLAIRSWEST /

S A V PEDIGREE 4834 **BLAIRSWEST ERICA 68E** BAR-E-L ERICA 74A

BAR S RANGE BOSS 1118 BAR S PRIDE 0073 GDAR INSIGHT 7201 MERIT SOCIALITE 4195 S A V PIONEER 7301 S A V BLACKCAP MAY 4136 BAR-E-L NATURAL LAW 52Y HF ERICA 339T

MJNB 101J || 2233896 || 27/02/2021

CE: 5.0 || BW: 2.3 || WW: 52 || YW: 88 || MILK: 28 BW: 83 lbs. ADJ WW: 627 lbs. ADJ YW: 1197 lbs.

Recommend: Heifers

- Jack Daniels 101J has all the style and eye appeal while being very correct in his top-line and feet and legs.