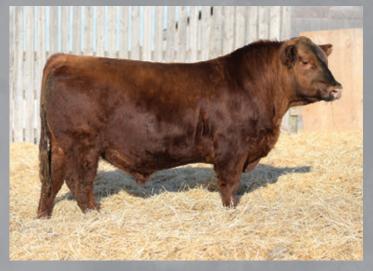

BLAIRSWEST MJNB 83J || 2235985 || 16/02/2021

S A V INTERNATIONAL 2020 **SAV NATIONAL ANTHEM 5740** 

BAR-E-L NATURAL LAW 52Y **BAR-E-L ERICA 74A** 

S A V HARVESTOR 0338 CAR TRACKER 305 A C DUKE GIRL 330 S A V BISMARCK 5682 BAR-E-L MAGNOLIA 143K PEAK DOT FAME 2N

me

riot 831

CE: 1.0 || BW: 3.9 || WW: 56 || YW: 96 || MILK: 30 BW: 94 lbs. ADJ WW: 688 lbs. ADJ YW: 1275 lbs.

Recommend: Cows

2

- Patriot 83J is one that has been a standout since birth and has gained a lot of friends throughout summer and is getting a lot of attention

A bull that is very stout hipped and massive boned while standing on a big square foot
His full sister dropped the hammer at 34,000 1/2 interest to SAV out of the "Females Focus" put on by Chad Hollinger (HLC), Erica 74A is one that just keeps bringing the heat - Patriot was apart of our Pen of 3 bulls at Canadian Western Agribition - 83J may be the best son in the offering

**Retaining 50% Semen Interest** 

HLC ERICA 561G| FULL SISTER

S A V NATIONAL ANTHEM 5740 | SIRE