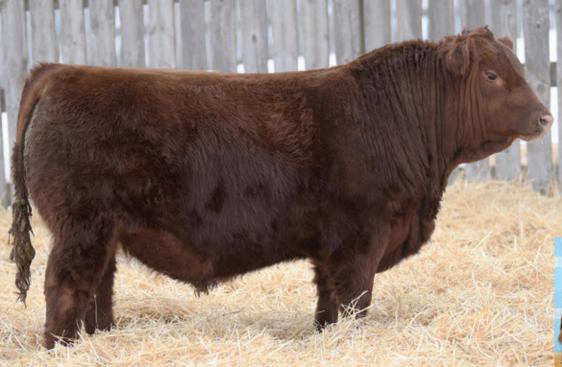

**OPTION C:** Bulls may be left at the farm until April 1, and then pick up and delivery arrangements can be made.

ireworks 44J

MJNB 44J | 2235988 || 07/02/2021

BROOKING BANK NOTE 4040 **BROOKING FIREBRAND 6068** BROOKING ANNIE K 390

**BLAIRSWEST ERICA 19E** BAR-E-L ERICA 74A

> CE: 4.0 | BW: 2.4 | WW: 57 | YW: 93 | MILK: 26 BW: 85 lbs. ADJ WW: 661 lbs. ADJ YW: 1221 lbs.

Recommend: Heifers or Cows

- Fireworks is one that is truly a specimen in terms of style and look, make sure to have this

- Apart of our pen of three bulls at Canadian Western Agribition

- Correct in his lines, added depth of body while being stout based

Fireworks, Coleman Charlo x Erica 74A dam (19E)does it year after year

Erica 19E is a full sib to 15,000 Lot 9 from 2021 Opportunity Knocks Sale

CONNEALY EARNAN 076E E A ROSE 918 S A V BEST INTEREST 0136 SOO LINE ANNIE K 9165 O C C PAXTON 730P **BOHI ABIGALE 6014** BAR-E-L NATURAL LAW 52Y