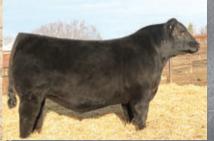

**OPTION C:** Bulls may be left at the farm until April 1, and then pick up and delivery arrangements can be made.

ireworks 44J

MJNB 44J | 2235988 || 07/02/2021

BROOKING BANK NOTE 4040 **BROOKING FIREBRAND 6068** BROOKING ANNIE K 390

**BLAIRSWEST ERICA 19E** BAR-E-L ERICA 74A

> CE: 4.0 | BW: 2.4 | WW: 57 | YW: 93 | MILK: 26 BW: 85 lbs. ADJ WW: 661 lbs. ADJ YW: 1221 lbs.

Recommend: Heifers or Cows

- Fireworks is one that is truly a specimen in terms of style and look, make sure to have this

- Apart of our pen of three bulls at Canadian Western Agribition

- Correct in his lines, added depth of body while being stout based

Fireworks, Coleman Charlo x Erica 74A dam (19E)does it year after year

Erica 19E is a full sib to 15,000 Lot 9 from 2021 Opportunity Knocks Sale

CONNEALY EARNAN 076E E A ROSE 918 S A V BEST INTEREST 0136 SOO LINE ANNIE K 9165 O C C PAXTON 730P **BOHI ABIGALE 6014** BAR-E-L NATURAL LAW 52Y