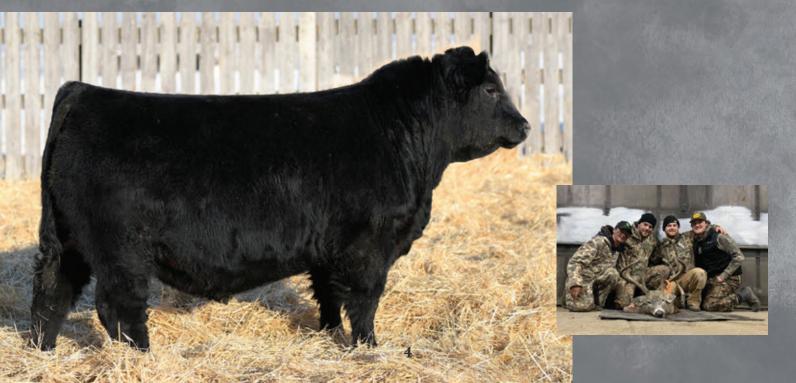

### Johnnywalker/54j BLAIRSWEST MJNB 54J | 2244177 | 09/02/2021

BAR S RANGE BOSS 1118

MERIT SOCIALITE 4195

BAR-E-L NATURAL LAW 52Y

GDAR INSIGHT 7201

HF ERICA 339T

BAR S RANGE BOSS 4002 **MERIT WHISKEY 8010F** MERIT SOCIALITE 48X

COLEMAN CHARLO 0256 **BLAIRSWEST ERICA 71E** BAR-E-L ERICA 74A

> CE: 6.0 || BW: 2.0 || WW: 55 || YW: 93 || MILK: 31 BW: 82 lbs. ADJ WW: 551 lbs. ADJ YW: 1156 lbs.

**Recommend: Heifers** 

- A moderate framed son of Whiskey, he will be perfect for a pen of heifers
- He's identical to his sire in terms of hoof size and shape