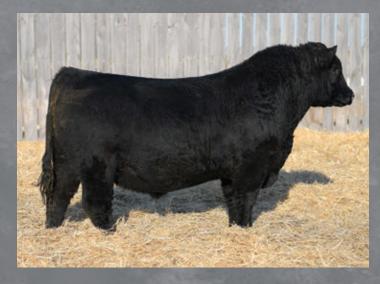

**OPTION C:** Bulls may be left at the farm until April 1, and then pick up and delivery arrangements can be made.

ireworks 44J

MJNB 44J | 2235988 || 07/02/2021

BROOKING BANK NOTE 4040 **BROOKING FIREBRAND 6068** BROOKING ANNIE K 390

**BLAIRSWEST ERICA 19E** BAR-E-L ERICA 74A

> CE: 4.0 | BW: 2.4 | WW: 57 | YW: 93 | MILK: 26 BW: 85 lbs. ADJ WW: 661 lbs. ADJ YW: 1221 lbs.

Recommend: Heifers or Cows

- Fireworks is one that is truly a specimen in terms of style and look, make sure to have this

- Apart of our pen of three bulls at Canadian Western Agribition

- Correct in his lines, added depth of body while being stout based

Fireworks, Coleman Charlo x Erica 74A dam (19E)does it year after year

Erica 19E is a full sib to 15,000 Lot 9 from 2021 Opportunity Knocks Sale

CONNEALY EARNAN 076E E A ROSE 918 S A V BEST INTEREST 0136 SOO LINE ANNIE K 9165 O C C PAXTON 730P **BOHI ABIGALE 6014** BAR-E-L NATURAL LAW 52Y