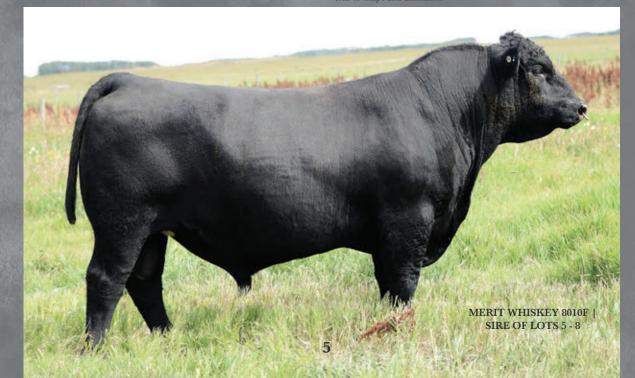

## BLAIRSWEST Jameson 7J MJNB 7J || 2211891 || 23/01/2021

BAR S RANGE BOSS 1118

MERIT SOCIALITE 4195

RITO 707 OF IDEAL 3407 7075

S A V BLACKCAP MAY 4136

BAR-E-L NATURAL LAW 52Y

GDAR INSIGHT 7201

HF ERICA 339T

BAR S RANGE BOSS 4002 **MERIT WHISKEY 8010F** MERIT SOCIALITE 48X

S A V RENOWN 3439 **BLAIRSWEST ERICA 44F** BAR-E-L ERICA 74A

> CE: 5.0 || BW: 1.8 || WW: 61 || YW: 102 || MILK: 28 BW: 79 lbs. ADJ WW: 695 lbs. ADJ YW: 1282 lbs.

Recommend: Heifers or Cows

- Jamesion 7J is one that has been a standout in growth and performance, top 10% of WW, 15% YW This bull is big bodied, long spined and stout boned

We love our Whiskey prodigy in terms of foot quality and feel he's very correct
This Renown x Erica 74A dam is one that we keep in high regard, her full sib was high selling bull at Pursuit of Excellence in 2020 to Skull Creek